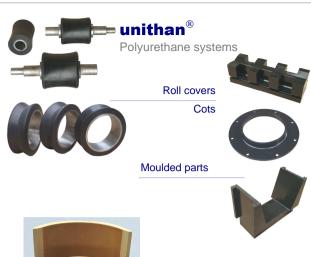

## unithan®

Polyurethane systems

#### **Polyurethane moulded parts**

Piece weight 5g-250kg, hardness 20°98° Shore A

#### **Polyurethane covers**

Rolls, pulleys, cots, strips...

Using our products nearly in all branches of industry: