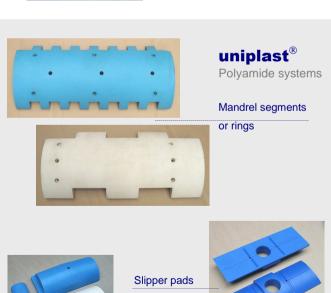

Coupling wear parts





**Pulleys** 

Rolls

Tubes, rolls
Bushes, rings





Wear plates
Various parts



PA6-G PA6-G+oil PA6-G+glas PA6-G+MoS<sub>2</sub> PA6-G heat stabilized PA12



PE – POM – PP – PETP PEEK – PVC – PTFE, ...

### **Production programme**

#### **Semi-Finished goods**

Sheets, rods, rings, tubes, customized plastic components... manufactured from all industrial plastics

#### Machining

Turning, milling, planing, sawing, boring, bending

#### **Polyamide moulded parts**

Sheets, rods, rings, tubes, customized plastic components according to your wishes

#### **RIM** reaction injection moulding

Polyamide parts with complex geometries

#### **Polyurethane moulded parts**

Piece weight 5g-250kg, hardness 20°98° Shore A

#### **Polyurethane covers**

Rolls, pulleys, cot