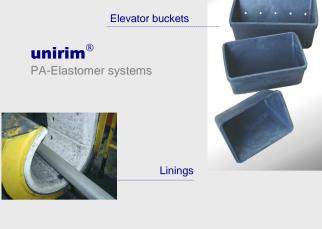

Coupling wear parts





**Pulleys** 

Rolls

Tubes, rolls
Bushes, rings





Wear plates
Various parts



PA6-G PA6-G+oil PA6-G+glas PA6-G+MoS<sub>2</sub> PA6-G heat stabilized PA12



PE – POM – PP – PETP PEEK – PVC – PTFE, ...

### **Production programme**

#### **Semi-Finished goods**

Sheets, rods, rings, tubes, customized plastic components... manufactured from all industrial plastics

#### Machining

Turning, milling, planing, sawing, boring, bending

#### **Polyamide moulded parts**

Sheets, rods, rings, tubes, customized plastic components according to your wishes

#### **RIM** reaction injection moulding

Polyamide parts with complex geometries

#### **Polyurethane moulded parts**

Piece weight 5g-250kg, hardness 20°98° Shore A

#### **Polyurethane covers**

Rolls, pulleys, cots, strips...

Using our